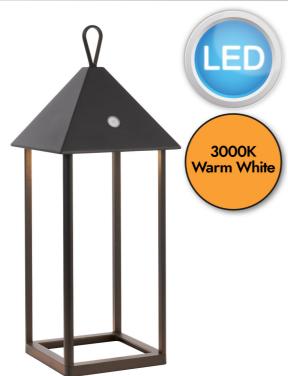

## Endon Lighting - Hoot - 106790 - LED Black Clear Glass IP44 Touch Outdoor Portable Lamp

## **APPEARANCE**

Base: Matt Black PaintShade: Clear Glass

#### **DIMENSION**

Height: 400mmWidth: 177mmDepth: 177mmWeight: .95kg

### **LIGHT SOURCE**

· Lamp included: Yes

• Lamp detail: 3.15W LED (included)

· Dimmer included

• Kelvin: 3000K (Warm White)

• Lumens: 400Lm

• Lamp hours: 20,000Hrs

• Energy class: E