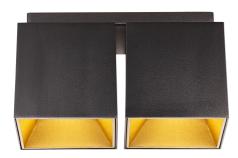

## ETHAN 2-SPOT | SURFACE DOWNLIGHT | MATT **nordlux**®

## IP degree: IP20 Maximum bulb wattage (W): LED:2x10W,Traditional:2x50W Class (Class 1, Class 2, Class

Class (Class 1, Class 2, Class 3): Class 2 (Double isolated) Bulb base: GU10

Primary material: Aluminium Secondary material: Metal Color: Matt black Height (cm): 11.99 Width (cm): 10.5 Lenght (cm): 21.6

Interconnectable on two sides • Fits the Scandinavian electro boxes
• Two reflector colours included (black and brass)

Ethan is a square build-on spot series that gives a pleasant light with the included inside reflectors. Fits any GU10 bulb, has additional cable inlet on two opposite sides and is interconnectable (with internal or external wiring).

Comes with two sets of black and gold reflectors to choose from.