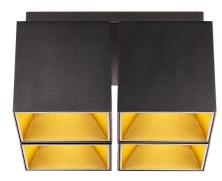

## ETHAN 4-SPOT | SURFACE DOWNLIGHT | MATT **nordlux**®

## **BLACK**

2110430103

## IP degree: IP20 Maximum bulb wattage (W): LED:4x10W,Traditional:4x50W Class (Class 1, Class 2, Class 3): Class 2 (Double isolated)

Primary material: Aluminium Secondary material: Metal Color: Matt black

Bulb base: GU10

Height (cm): 11.99 Width (cm): 21.6 Lenght (cm): 21.6

> EAN: 5704924007088 TUN: 2160513 Item Number: 2110430103 Pcs Per Master Carton: 3

Sales Box Height (cm): 12.5 Sales Box Width(cm): 36 Sales Box Depth (cm): 26 Sales Box Volume m<sup>3</sup>: 0.0117 Product net weight (kg): 2.06

• Interconnectable on two sides • Fits the Scandinavian electro boxes • Two reflector colours included (black and brass)

Ethan is a square build-on spot series that gives a pleasant light with the included inside reflectors. Fits any GU10 bulb, has additional cable inlet on two opposite sides and is interconnectable (with internal or external wiring).

Comes with two sets of black and gold reflectors to choose from.