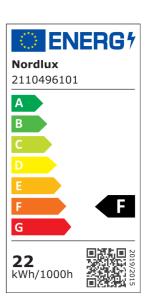

Brightness of light (Lumen): 2400 Color Temperature (K): 2700K Ra-value: 80

Lifetime (h): 25000 Energy Class: F Actual Watt (W): 0

• 3-step Moodmaker™ dimming by your regular wall switch • Suitable for humid areas (IP54) • Ultra-thin design with backlight effect