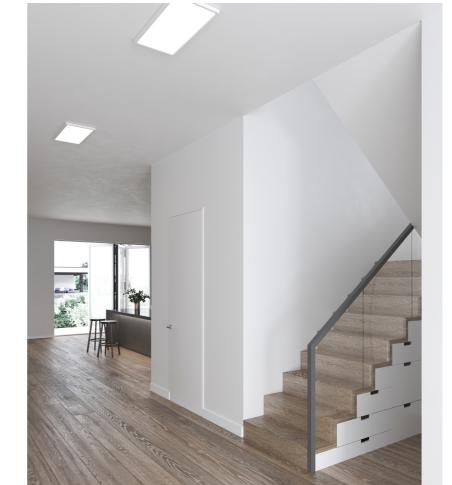

• Parallel, easy push-in connection • 5 year LED guarantee

Harlow is a rectangular ceiling light in an ultra thin design with backlight effect. Adjust the light with three-step Moodmaker™ dimmer on the regular wall switch. Suitable for humid areas such as the bathroom because of the high IP rating (IP54).