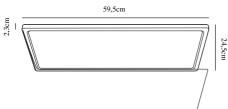

Primary material: Plastic Secondary material: Plastic

Color: White

Height (cm): 2.3 Width (cm): 59.5 Lenght (cm): 59.5

EAN: 5704924007118 TUN: 2160516

Item Number: 2110496101 Pcs Per Master Carton: 3 Sales Box Height (cm): 60.1 Sales Box Width(cm): 29.5 Sales Box Depth (cm): 2.8 Sales Box Volume m³: 0.005 Product net weight (kg): 1.4