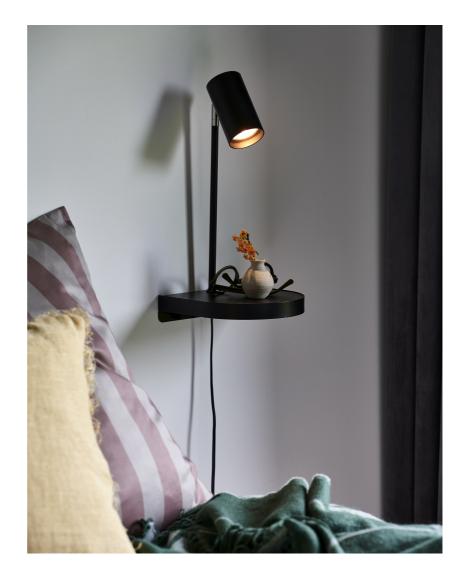

• Compact and minimalist design • Multifunctional bedside lamp • USB port for charging your phone or other device

• Small shelf for storage • Adjustable lamp head for a directional light

Cody is a multifunctional wall lamp in a compact, minimalist design. The practical shelf is perfect for keeping your most important necessities within reach. A USB port underneath the lamp makes it easy to charge your phone or other device. You can easily adjust the lamp head for a practical, directional light.