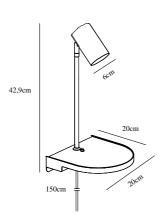

Primary material: Metal Color of the cable: Black Length of the cable (cm): 150 Surface material of the cable:

Plastic

Is the cable replaceable: False

Color: Black

Height (cm): 42.9 Width (cm): 20 Tube Diameter (cm): 1.13 Shade Diameter (cm): 6 Outdoor base dimension (cm): 20

Lenght (cm): 20 Projection (cm): 20 Tilt Angle (°): 90 Turning Angle (°): 350

EAN: 5704924005114 TUN: 2148695

Item Number: 2112001003 Pcs Per Master Carton: 3 Sales Box Height (cm): 39 Sales Box Width(cm): 21 Sales Box Depth (cm): 21 Sales Box Volume m³: 0.0172 Product net weight (kg): 1.45