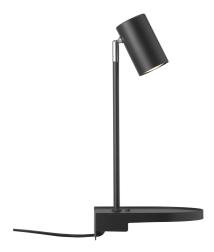

• Compact and minimalist design • Multifunctional bedside lamp • USB port for charging your phone or other device

• Small shelf for storage • Adjustable lamp head for a directional light

Cody is a multifunctional wall lamp in a compact, minimalist design. The practical shelf is perfect for keeping your most important necessities within reach. A USB port underneath the lamp makes it easy to charge your phone or other device. You can easily adjust the lamp head for a practical, directional light.