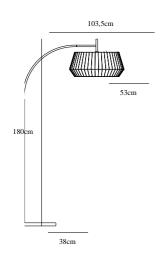

Primary material: Textile Secondary material: Metal Color of the cable: Black Length of the cable (cm): 150 Surface material of the cable: Plastic

Plastic

Is the cable replaceable: False

Color: White

Height (cm): 180 Width (cm): 53 Tube Diameter (cm): 2.2 Shade Diameter (cm): 53 Outdoor base dimension (cm): 38 Lenght (cm): 103.5