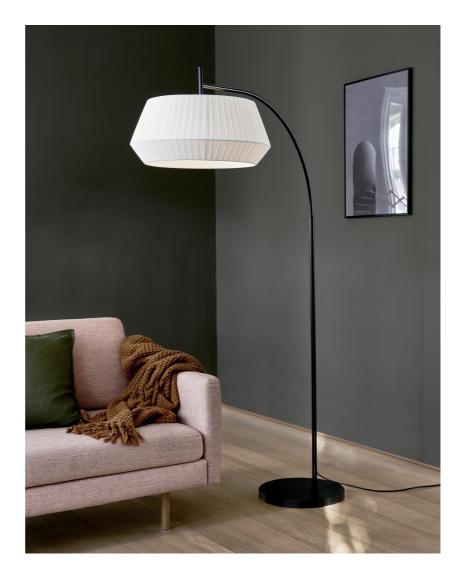

## • Soft and natural design • Handtied pleated cotton shade

The round shade of the Dicte series is made from soft, handtied fabric that adds a cosy and homey feel to every room. The large pleated cotton shade ensures a soft and diffused light that is elegantly suspended from the curved base of the lamp - perfect for bending over an armchair or coffee table.