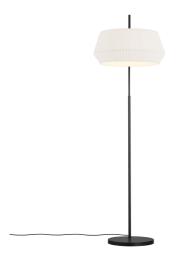

## **DICTE | FLOOR LAMP | WHITE**

2112414001

Voltage (V): 230 Volt IP degree: IP20

Maximum bulb wattage (W): 60W Class (Class 1, Class 2, Class 3): Class 2 (Double isolated)

Bulb base: E27

Switch placement: On the cable

Primary material: Textile Secondary material: Metal Color of the cable: Black Length of the cable (cm): 150 Surface material of the cable: Plastic

Plastic

Is the cable replaceable: False

Color: White

Height (cm): 180 Width (cm): 53 Tube Diameter (cm): 2.2 Shade Diameter (cm): 53 Outdoor base dimension (cm): 38 Lenght (cm): 103.5

## • Soft and natural design • Handtied pleated cotton shade

The round shade of the Dicte series is made from soft, handtied fabric that adds a cosy and homey feel to every room. The large pleated cotton shade ensures a soft and diffused light that is elegantly suspended from the curved base of the lamp - perfect for bending over an armchair or coffee table.