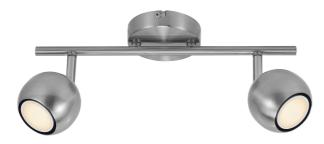

## CHICAGO 2 | SPOT LIGHT | BRUSHED STEEL

EAN: 5704924009464 TUN: 2258634 Item Number: 2113230132 Pcs Per Master Carton: 3 Sales Box Height (cm): 37 Sales Box Width(cm): 14 Sales Box Depth (cm): 12.5 Sales Box Volume m<sup>3</sup> : 0.0065

• Contemporary style • Tilting and turning shade

Chicago is a classic ceiling rail with two lamp heads that can be tilted in the direction, you need. The streamlined, curved design fits into most interior designs and rooms and provides a practical, evenly distributed light.