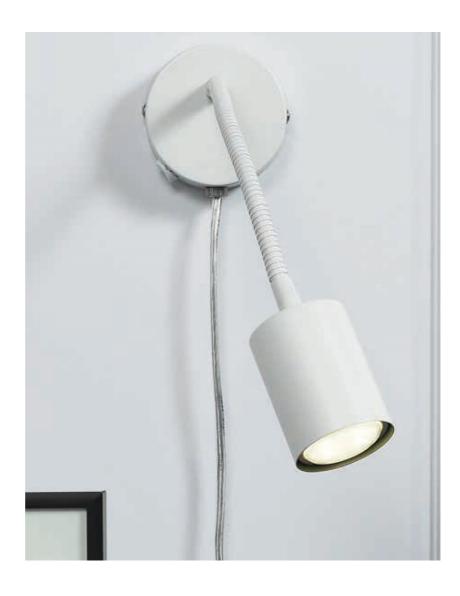

EAN: 5704924009501 TUN: 2258627

Item Number: 2113261001 Pcs Per Master Carton: 6 Sales Box Height (cm): 18.5 Sales Box Width(cm): 8.5 Sales Box Depth (cm): 11 Sales Box Volume m³: 0.0017

The Explore Flex wall light from Nordlux is an elegant light with a simple design. The light is ideal as a bedside light for the children's room, teenager's room, bedroom, or in the cottage. The flexible arm allows you to direct the light to wherever you need in the cottage.