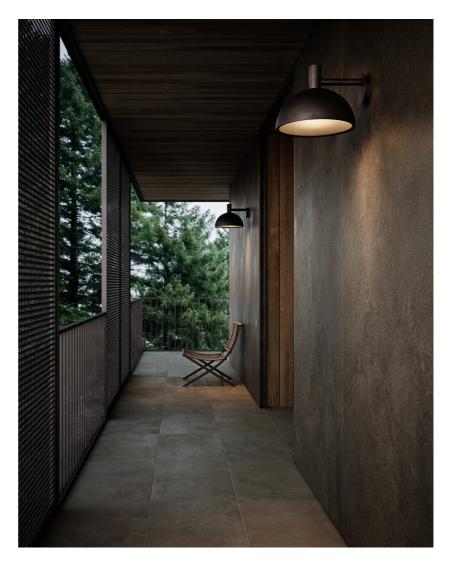

## Oversize architectural luminaire

The Arki series by Danish designer Bønnelycke MDD is characterised by its beautiful dome-like shade and minimalist, clean lines inspired by the classic architect lamp. The oversize shade adds a grandiose and spectacular quality to your house façade. Arki beautifully balances simplicity with sophistication while emitting the perfect light for your entrance, driveway, terrace or other outdoor space.