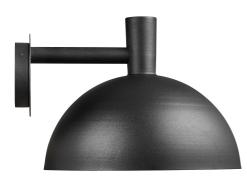

## ARKI 35 | WALL LIGHT | BLACK

2118111003

nordlux®

Voltage (V): 230 Volt IP degree: IP54 Maximum bulb wattage (W): 20W Class (Class 1, Class 2, Class 3): Class 1 (Earth contact) Bulb base: E27 Parallel connection: True

Primary material: Metal Secondary material: Plastic Suitable for Seaside: No Color: Black Height (cm): 27.6 Shade Diameter (cm): 35 Outdoor base dimension (cm): 11.6 Projection (cm): 40.7

EAN: 5704924004667 TUN: 2140624 Item Number: 2118111003 Pcs Per Master Carton: 2 Sales Box Height (cm): 41 Sales Box Width(cm): 28.6 Sales Box Depth (cm): 36 Sales Box Volume m<sup>3</sup> : 0.0422 Product net weight (kg): 2.67

## Oversize architectural luminaire

The Arki series by Danish designer Bønnelycke MDD is characterised by its beautiful dome-like shade and minimalist, clean lines inspired by the classic architect lamp. The oversize shade adds a grandiose and spectacular quality to your house façade. Arki beautifully balances simplicity with sophistication while emitting the perfect light for your entrance, driveway, terrace or other outdoor space.