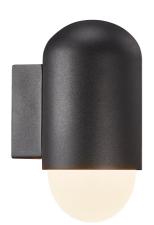

## **HEKA | WALL LIGHT | BLACK**

Voltage (V): 230 Volt IP degree: IP54 Maximum bulb wattage (W): 60W Class (Class 1, Class 2, Class 3): Class 1 (Earth contact) Bulb base: E27 Parallel connection: True

Primary material: Aluminium Secondary material: Glass Suitable for Seaside: No

Color: Black

Height (cm): 21.6 Shade Diameter (cm): 10.6 Projection (cm): 13.8

EAN: 5704924004957 TUN: 2140645

Item Number: 2118211003

Pcs Per Master Carton: 3 Sales Box Height (cm): 23 Sales Box Width(cm): 12 Sales Box Depth (cm): 15.5 Sales Box Volume m³: 0.0043 Product net weight (kg): 0.86

• Compact and modern design • Parallel connection possible

The Heka wall light has a very unique and modern design expression - rounded shapes and a soft, downward light. The lamp does not take up much space but ensures good lighting along your entrance path, driveway or any other outdoor space.