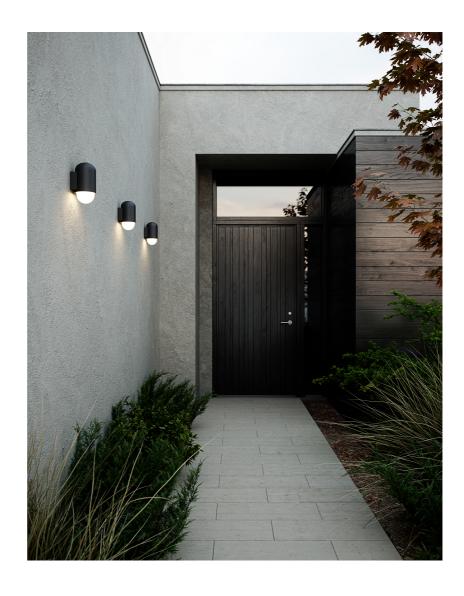

• Compact and modern design • Parallel connection possible

The Heka wall light has a very unique and modern design expression - rounded shapes and a soft, downward light. The lamp does not take up much space but ensures good lighting along your entrance path, driveway or any other outdoor space.