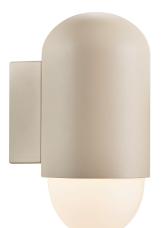

## HEKA | WALL LIGHT | SANDED

2118211008

nordlux®

Voltage (V): 220-240 Volt IP degree: IP54 Maximum bulb wattage (W): 60W Class (Class 1, Class 2, Class 3): Class 1 (Earth contact) Bulb base: E27 Parallel connection: True

Primary material: Aluminium Secondary material: Glass Suitable for Seaside: No Color: Sanded Height (cm): 21.6 Shade Diameter (cm): 10.6 Projection (cm): 13.8

EAN: 5704924010491 TUN: 2276904 Item Number: 2118211008 Pcs Per Master Carton: 3 Sales Box Height (cm): 23 Sales Box Width(cm): 15.5 Sales Box Depth (cm): 12 Sales Box Volume m<sup>3</sup> : 0.0043 Product net weight (kg): 0.86

• Compact and modern design • Parallel connection possible

The Heka wall light has a very unique and modern design expression - rounded shapes and a soft, downward light. The lamp does not take up much space but ensures good lighting along your entrance path, driveway or any other outdoor space. Carried out in a soft, sandy colour.