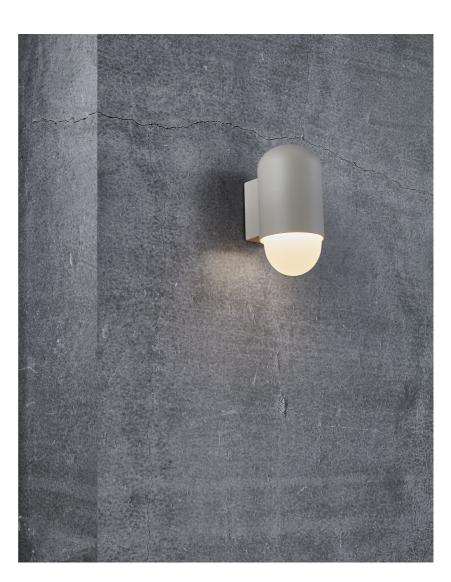

• Compact and modern design • Parallel connection possible

The Heka wall light has a very unique and modern design expression - rounded shapes and a soft, downward light. The lamp does not take up much space but ensures good lighting along your entrance path, driveway or any other outdoor space. Carried out in a soft, sandy colour.