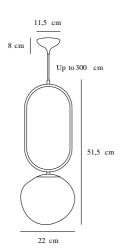

Is the cable replaceable: False

Color: Brass

Height (cm): 51.5 Tube Diameter (cm): 1.53 Shade Diameter (cm): 22 Shade Height (cm): 18 Lenght (cm): 22

EAN: 5704924004070 Item Number: 2120013035 Pcs Per Master Carton: 3 Sales Box Height (cm): 28 Sales Box Width(cm): 44.5 Sales Box Depth (cm): 19 Sales Box Volume m³: 0.0237 Product net weight (kg): 1.345