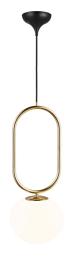

• Exclusive materials - shiny brass and opal glass • Soft and diffused light through the opalized glass shade

• Mouth blown asymmetrical glass

The Shapes series by Danish designer Maria Berntsen draws inspiration from elegant, organically shaped jewellery. The opal glass shade is carried out in a unique, asymmetrical form that plays beautifully together with the shiny brass base and creates a refined and intriguing expression. The lamp emits a soft and diffused light trough the mouth blown glass shade.