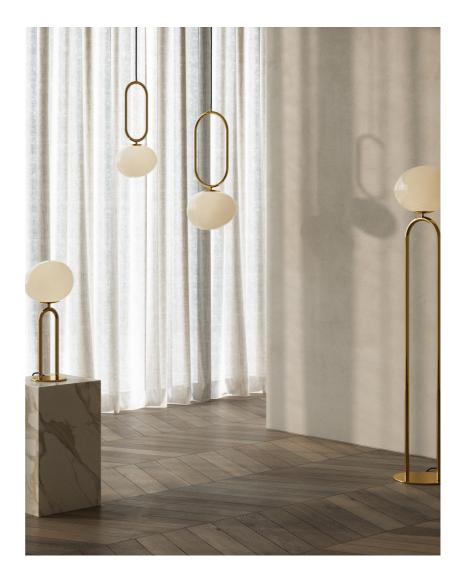

• Exclusive materials - shiny brass and opal glass • Soft and diffused light through the opalized glass shade

• Mouth blown asymmetrical glass

The Shapes series by Danish designer Maria Berntsen draws inspiration from elegant, organically shaped jewellery. The opal glass shade is carried out in a unique, asymmetrical form that plays beautifully together with the shiny brass base and creates a refined and intriguing expression. The lamp emits a soft and diffused light trough the mouth blown glass shade.