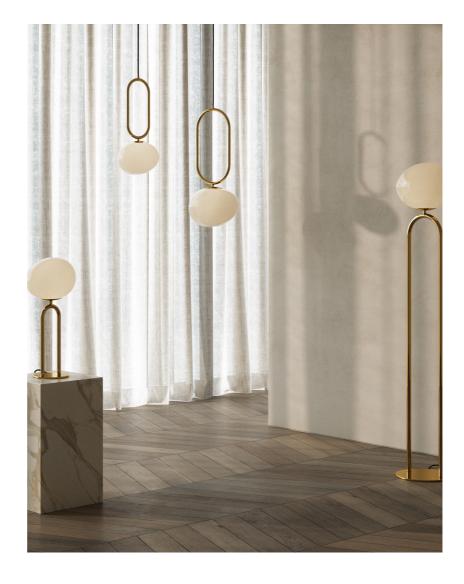

• Exclusive materials - shiny brass and opal glass • Soft and diffused light through the opalized glass shade

• Mouth blown asymmetrical glass

The Shapes series by Danish designer Maria Berntsen draws inspiration from elegant, organically shaped jewellery. The opal glass shade is carried out in a unique, asymmetrical form that plays beautifully together with the shiny brass base and creates a refined and intriguing expression. The lamp emits a soft and diffused light trough the mouth blown glass shade.