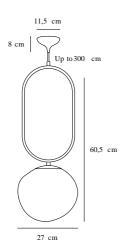

Textile

Is the cable replaceable: False

Color: Brass

Height (cm): 60.5 Width (cm): 22 Tube Diameter (cm): 1.53 Shade Diameter (cm): 27 Shade Height (cm): 22 Lenght (cm): 27

EAN: 5704924004087 Item Number: 2120023035 Pcs Per Master Carton: 2 Sales Box Height (cm): 33 Sales Box Width(cm): 51 Sales Box Depth (cm): 28 Sales Box Volume m³: 0.0471 Product net weight (kg): 1.86