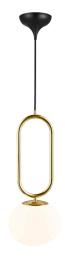

• Exclusive materials - shiny brass and opal glass • Soft and diffused light through the opalized glass shade

• Mouth blown asymmetrical glass

The Shapes series by Danish designer Maria Berntsen draws inspiration from elegant, organically shaped jewellery. The opal glass shade is carried out in a unique, asymmetrical form that plays beautifully together with the shiny brass base and creates a refined and intriguing expression. The lamp emits a soft and diffused light trough the mouth blown glass shade.