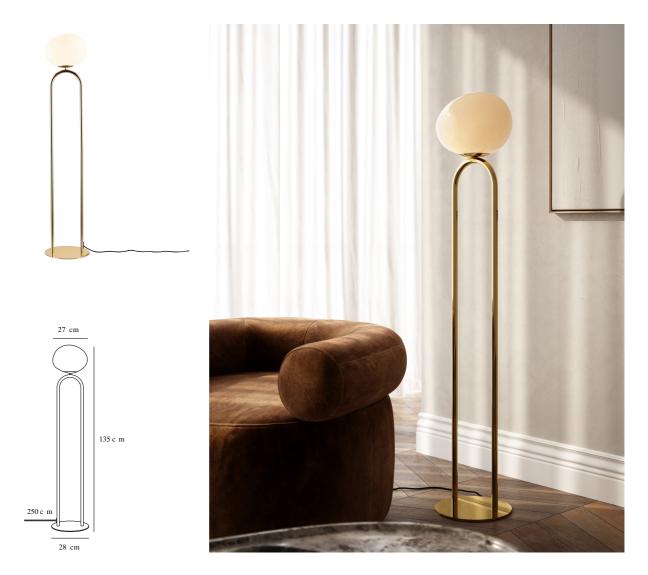

Primary material: Glass Secondary material: Metal Color of the cable: Black Length of the cable (cm): 250 Surface material of the cable:

Textile

Is the cable replaceable: False

Color: Brass

Height (cm): 135 Width (cm): 28 Tube Diameter (cm): 1.9 Shade Diameter (cm): 27 Shade Height (cm): 22 Outdoor base dimension (cm): 28

- Exclusive materials shiny brass and opal glass
  Soft and diffused light through the opalized glass shade
  - Mouth blown asymmetrical glass

The Shapes series by Danish designer Maria Berntsen draws inspiration from elegant, organically shaped jewellery. The opal glass shade is carried out in a unique, asymmetrical form that plays beautifully together with the shiny brass base and creates a refined and intriguing expression. The lamp emits a soft and diffused light trough the mouth blown glass shade that is perfect for working or relaxing.