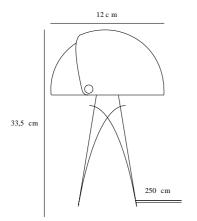

Primary material: Metal Secondary material: Plastic Color of the cable: White Length of the cable (cm): 250 Surface material of the cable:

Textile

Is the cable replaceable: False

Color: White

Height (cm): 33.5 Width (cm): 23 Shade Diameter (cm): 22 Shade Height (cm): 12 Outdoor base dimension (cm): 10.8

EAN: 5704924004117 Item Number: 2120095001

Lenght (cm): 23 Tilt Angle (°): 340 Pcs Per Master Carton: 3 Sales Box Height (cm): 38.5 Sales Box Width(cm): 21 Sales Box Depth (cm): 26.5 Sales Box Volume m³: 0.0214 Product net weight (kg): 2