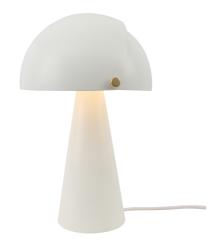

Primary material: Metal Secondary material: Plastic Color of the cable: White Length of the cable (cm): 250 Surface material of the cable:

Textile

Is the cable replaceable: False

Color: White

Height (cm): 33.5 Width (cm): 23 Shade Diameter (cm): 22 Shade Height (cm): 12 Outdoor base dimension (cm): 10.8

• Satin soft, matt surface • Beautiful brass details

• Movable shade for a playful look and changeable light

Align is a series of contemporary and elegant table lamps by Danish designer Maria Berntsen that encourage interaction and curiosity. The inner shade of the lamp is static, while the outer shade can easily be moved for a changeable light that fits any need. The design language is simple, yet playful with a satin soft, matt surface and beautiful brushed brass details.