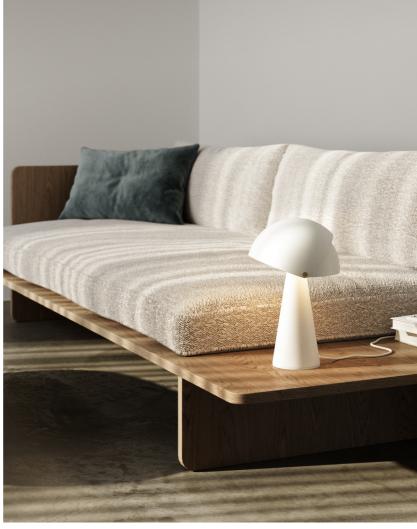

• Satin soft, matt surface • Beautiful brass details

• Movable shade for a playful look and changeable light

Align is a series of contemporary and elegant table lamps by Danish designer Maria Berntsen that encourage interaction and curiosity. The inner shade of the lamp is static, while the outer shade can easily be moved for a changeable light that fits any need. The design language is simple, yet playful with a satin soft, matt surface and beautiful brushed brass details.