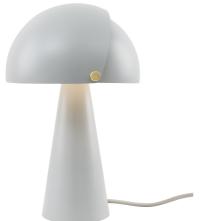

## **ALIGN | TABLE LAMP | GREY**

2120095010

Voltage (V): 230 Volt IP degree: IP20

Maximum bulb wattage (W): 25W Class (Class 1, Class 2, Class 3): Class 2 (Double isolated)

Bulb base: E27

Switch placement: On the cable

Primary material: Metal Secondary material: Plastic Color of the cable: Grey Length of the cable (cm): 250 Surface material of the cable:

Textile

Is the cable replaceable: False

Color: Grey

Height (cm): 33.5 Width (cm): 23 Shade Diameter (cm): 22 Shade Height (cm): 12 Outdoor base dimension (cm):

• Satin soft, matt surface • Beautiful brass details

• Movable shade for a playful look and changeable light

Align is a series of contemporary and elegant table lamps by Danish designer Maria Berntsen that encourage interaction and curiosity. The inner shade of the lamp is static, while the outer shade can easily be moved for a changeable light that fits any need. The design language is simple, yet playful with a satin soft, matt surface and beautiful brushed brass details.