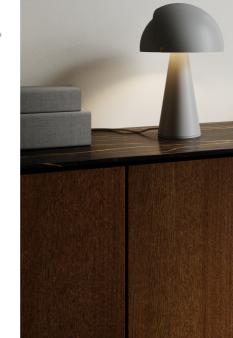

• Satin soft, matt surface • Beautiful brass details

• Movable shade for a playful look and changeable light

Align is a series of contemporary and elegant table lamps by Danish designer Maria Berntsen that encourage interaction and curiosity. The inner shade of the lamp is static, while the outer shade can easily be moved for a changeable light that fits any need. The design language is simple, yet playful with a satin soft, matt surface and beautiful brushed brass details.