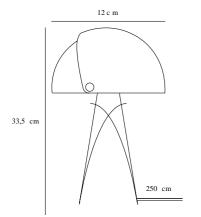

Primary material: Metal Secondary material: Plastic Color of the cable: Grey Length of the cable (cm): 250 Surface material of the cable:

Textile

Is the cable replaceable: False

Color: Grey

Height (cm): 33.5 Width (cm): 23 Shade Diameter (cm): 22 Shade Height (cm): 12 Outdoor base dimension (cm):

10.8 Lenght (cm): 23 Tilt Angle (°): 340

EAN: 5704924004131 Item Number: 2120095010 Pcs Per Master Carton: 3 Sales Box Height (cm): 38.5 Sales Box Width(cm): 21 Sales Box Depth (cm): 26.5 Sales Box Volume m³: 0.0214 Product net weight (kg): 2