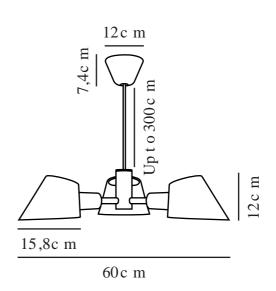

## STAY 3-SPOT | PENDANT | BLACK

2120703003

Voltage (V): 230 Volt IP degree: IP20 Maximum bulb wattage (W): 60W Class (Class 1, Class 2, Class 3): Class 2 (Double isolated) Socket type: E27

Primary material: Aluminium Secondary material: Plastic Colour of the cable: Black Length of the cable (cm): 300 Surface material of the cable:

Is the cable replaceable: False

Colour: Black

Height (cm): 12 Shade Diameter (cm): 15.8 Shade Height (cm): 13

EAN: 5704924004193 Item Number: 2120703003 Pcs Per Master Carton: 2 Sales Box Height (cm): 39 Sales Box Width(cm): 29 Sales Box Depth (cm): 14 Sales Box Volume m³: 0.0158 Product net weight (kg): 1.2