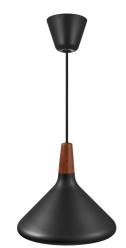

EAN: 5704924006487 Item Number: 2120813003

 Organic shape 
FSC wood top • Material mixglass and wood • Beautiful alone or in a cluster of different sizes

Nordic minimalism and suspended lightness are the keywords for the Nori pendant series by Danish designers Bjørn + Balle. Organic, rounded shapes in smoked glass furnish the design with an unmistakable ease that is complemented by the warmth of oiled, walnut wood on top. It fits easily into a wide range of interior design contexts - creating various looks depending on size and colour.