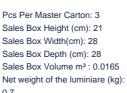

Primary material: Metal Secondary material: Wood Color of the cable: Black Length of the cable (cm): 300 Is the cable replaceable: False Color: Black

Height (cm): 24.5 Width (cm): 27 Shade Diameter (cm): 27 Lenght (cm): 27