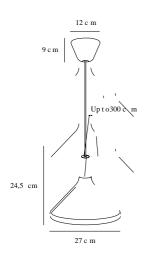

Primary material: Metal Secondary material: Wood Color of the cable: Black Length of the cable (cm): 300 Is the cable replaceable: False Color: Black

Height (cm): 24.5 Width (cm): 27 Shade Diameter (cm): 27 Lenght (cm): 27