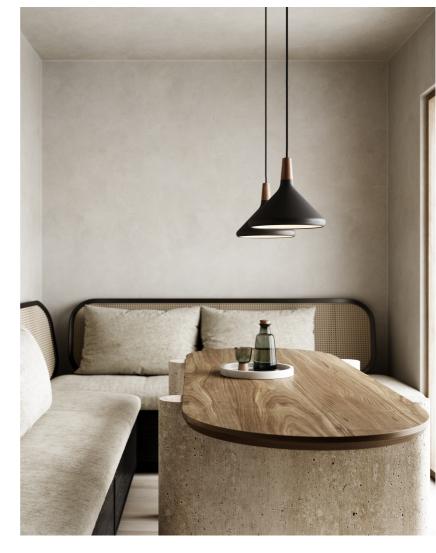

EAN: 5704924006487 Item Number: 2120813003

 Organic shape 
FSC wood top • Material mixglass and wood • Beautiful alone or in a cluster of different sizes

Nordic minimalism and suspended lightness are the keywords for the Nori pendant series by Danish designers Bjørn + Balle. Organic, rounded shapes in smoked glass furnish the design with an unmistakable ease that is complemented by the warmth of oiled, walnut wood on top. It fits easily into a wide range of interior design contexts - creating various looks depending on size and colour.