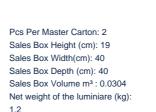

Primary material: Metal Secondary material: Wood Color of the cable: White Length of the cable (cm): 300 Is the cable replaceable: False Color: White

Height (cm): 22 Width (cm): 39 Shade Diameter (cm): 39 Lenght (cm): 39