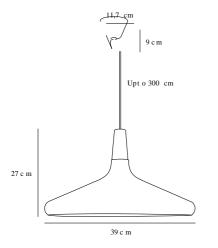

Primary material: Metal Secondary material: Wood Color of the cable: White Length of the cable (cm): 300 Is the cable replaceable: False Color: White

Height (cm): 22 Width (cm): 39 Shade Diameter (cm): 39 Lenght (cm): 39