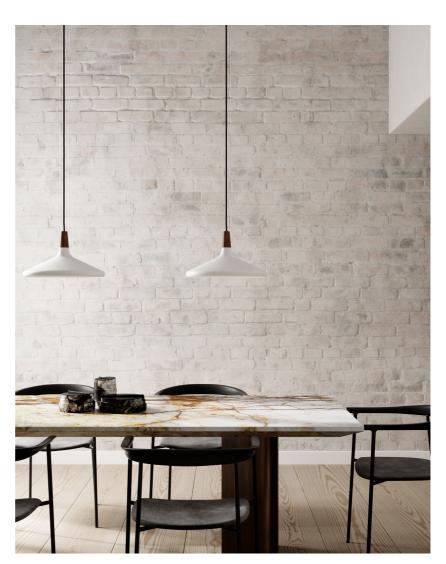

EAN: 5704924006494 Item Number: 2120823001

Beautiful alone or in a cluster of different sizes 
Cool material mix of metal and wood
Oiled walnut top -FSC certified 
Beautiful alone or in a cluster of different sizes

Nordic minimalism and suspended lightness are the keywords for the Nori pendant series by Danish designers Bjørn + Balle. Organic, rounded shapes furnish the design with an unmistakable ease that is complemented by the warmth of oiled, walnut wood on top. It fits easily into a wide range of interior design contexts – creating various looks depending on size and colour.