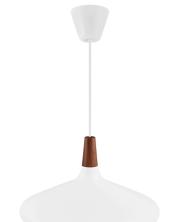

## NORI 39 | PENDANTS/SUSPENDED LIGHTING |

## WHITE

2120823001

Voltage (V): 230 Volt IP degree if the fixture includes two types of IP degree: IP20 Maximum compatible bulb wattage (W): 40W Class (Class I, Class II, Class III): Class 2 (Double isolated) Lampholder type (eg, E27/E14, etc): E27

Primary material: Metal Secondary material: Wood Color of the cable: White Length of the cable (cm): 300 Is the cable replaceable: False Color: White

Height (cm): 22 Width (cm): 39 Shade Diameter (cm): 39 Lenght (cm): 39

Nordic minimalism and suspended lightness are the keywords for the Nori pendant series by Danish designers Bjørn + Balle. Organic, rounded shapes furnish the design with an unmistakable ease that is complemented by the warmth of oiled, walnut wood on top. It fits easily into a wide range of interior design contexts – creating various looks depending on size and colour.