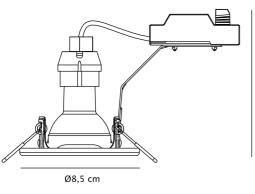

## **DIMENSION**

Height: 105mmDiameter: 85mm

• Mimimum cavity depth: 115mm

Cut out size: 65mmWeight: .13kg