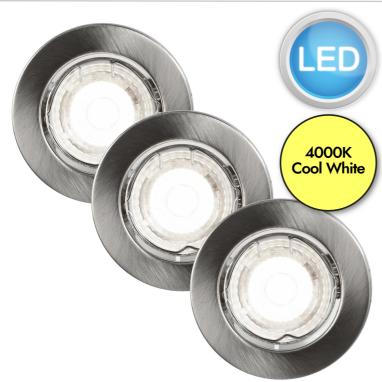

# Nordlux - Set of 3 Canis 1-Kit 4000K - 49360155 - LED Brushed Nickel Recessed Ceiling Downlights

#### **DESCRIPTION**

Canis is a classic round downlight for indoor use, featuring a metal frame that fits beautifully into any home. Canis comes with a GU10 bulb.

The downlight emits a functional white light (4000 kelvin), which is particularly suitable for the kitchen, entrance or hallway, where you need good, practical lighting. The dimmable function allows you to adjust the light for different situations and needs. This means you can quickly and easily change the light from a practical work light to a more relaxing and atmospheric light. The downlight is adjustable, making it highly functional as you can direct the light wherever you need it

#### **APPEARANCE**

· Base: Brushed Nickel Plate