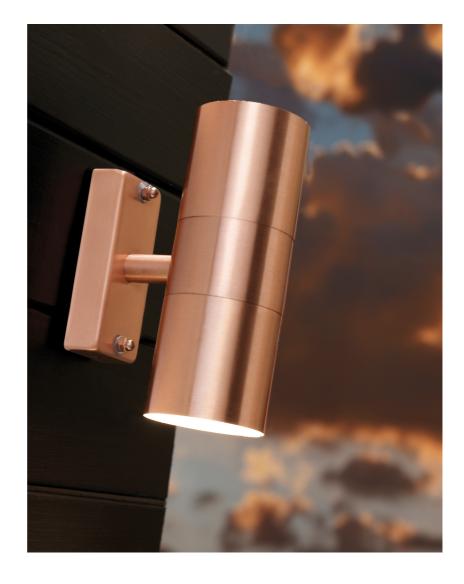

• Both up- and downlight • Durable material that is well-suited for harsh weather • 15 year warranty on extensive corrosion

Stylish outdoor wall light from Nordlux in streamlined design – a gorgeous outdoor light source for the front door or near the carport. The light has two light bulbs, which give an elegant and interesting lighting.