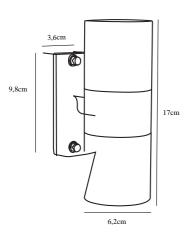

## nordlux®

Voltage (V): 230 Volt IP degree: IP54 Maximum bulb wattage (W): 2X35W

Class (Class 1, Class 2, Class 3): Class 1 (Earth contact)

Bulb base: GU10 Parallel connection: False

Primary material: Copper Secondary material: Glass Color of the Glass: Clear Suitable for Seaside: Yes Color: Copper Height (cm): 17 Projection (cm): 11.5