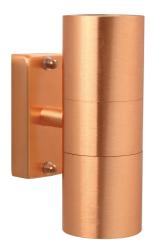

## TIN DOUBLE | WALL LIGHT | COPPER

21279930

## nordlux®

Voltage (V): 230 Volt IP degree: IP54 Maximum bulb wattage (W): 2X35W

Class (Class 1, Class 2, Class 3): Class 1 (Earth contact)

Bulb base: GU10 Parallel connection: False

Primary material: Copper Secondary material: Glass Color of the Glass: Clear Suitable for Seaside: Yes Color: Copper Height (cm): 17 Projection (cm): 11.5

• Both up- and downlight • Durable material that is well-suited for harsh weather • 15 year warranty on extensive corrosion

Stylish outdoor wall light from Nordlux in streamlined design – a gorgeous outdoor light source for the front door or near the carport. The light has two light bulbs, which give an elegant and interesting lighting.