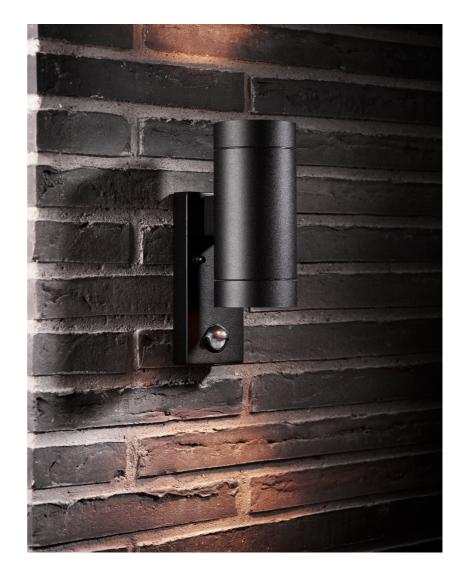

• Built-in daylight and motion sensor

This attractive Nordlux wall light is made of black painted aluminium and provides good lighting for your main entrance or garage. The design is simple and Scandinavian - the quality is high. This version of the Tin Maxi light has 2 light bulbs, which diffuse light both upward and downward - a very elegant detail. This light has a built-in sensor that activates upon sensing movement, and shuts off when all is still.