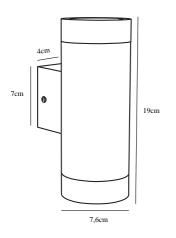

Height (cm): 22 Projection (cm): 12.5

EAN: 5701581329287 TUN: 1828002 Item Number: 21519103 Pcs Per Master Carton: 3 Sales Box Height (cm): 23 Sales Box Width(cm): 8 Sales Box Depth (cm): 14 Sales Box Volume m<sup>3</sup> : 0.0026 Product net weight (kg): 0.54