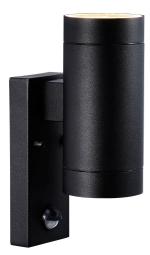

## TIN MAXI SENSOR | WALL LIGHT | BLACK 21519103

## nordlux®

Voltage (V): 230 Volt IP degree: IP54 Maximum bulb wattage (W): 2X35W Class (Class 1, Class 2, Class 3): Class 1 (Earth contact) Bulb base: GU10 Parallel connection: True

Primary material: Aluminium Secondary material: Glass Color of the Glass: Clear Suitable for Seaside: No Color: Black

• Built-in daylight and motion sensor

This attractive Nordlux wall light is made of black painted aluminium and provides good lighting for your main entrance or garage. The design is simple and Scandinavian - the quality is high. This version of the Tin Maxi light has 2 light bulbs, which diffuse light both upward and downward - a very elegant detail. This light has a built-in sensor that activates upon sensing movement, and shuts off when all is still.