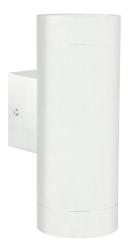

## TIN MAXI | WALL LIGHT | WHITE

Voltage (V): 230 Volt IP degree: IP54 Maximum bulb wattage (W): 2X35W

Class (Class 1, Class 2, Class 3): Class 1 (Earth contact)

Bulb base: GU10 Parallel connection: False

Primary material: Metal Secondary material: Glass Color of the Glass: Clear Suitable for Seaside: No

Color: White

Height (cm): 19 Projection (cm): 12.5

EAN: 5701581328884 TUN: 1836665 Item Number: 21519901 Pcs Per Master Carton: 3 Sales Box Height (cm): 20 Sales Box Width(cm): 9 Sales Box Depth (cm): 14 Sales Box Volume m³: 0.0025 Product net weight (kg): 0.48

• Stylish and modern design • Decorative up- and downlight effect

Stylish outdoor wall light from Nordlux in streamlined design – a gorgeous outdoor light source for the front door or near the carport. The light has two light bulbs, which give an elegant and interesting lighting.