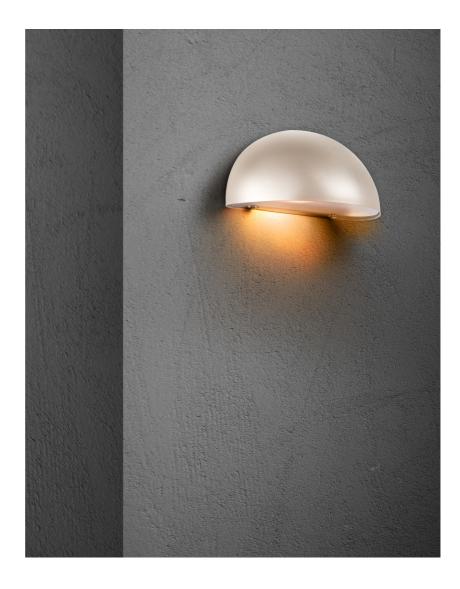

• Classic, timeless design • Parallel connection possible

The Scorpius wall light has a classic and timeless design. Scorpius has many uses – the perfect fit at the front door, at the entrance, on the fence, or in the stairwell. It can be used alone or with several lights placed side by side. Carried out in a soft, sandy colour.