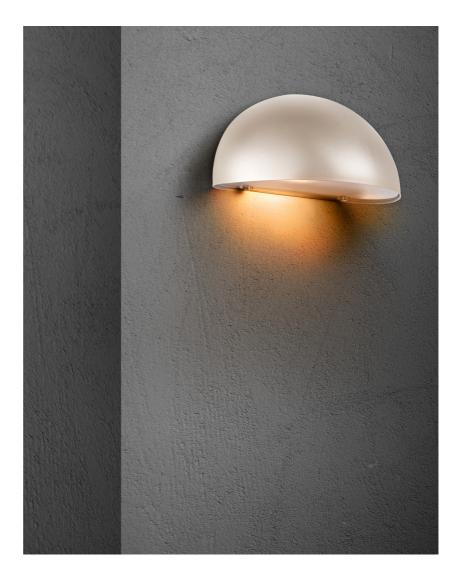

• Classic, timeless design • Parallel connection possible

The Scorpius wall light has a classic and timeless design. Scorpius has many uses – the perfect fit at the front door, at the entrance, on the fence, or in the stairwell. It can be used alone or with several lights placed side by side. Carried out in a soft, sandy colour.