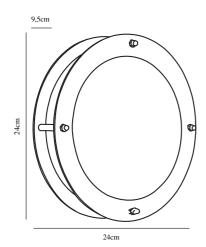

Primary material: Galvanized steel Secondary material: Plastic Color of the Glass: Satinated Suitable for Seaside: Yes Color: Galvanized Projection (cm): 9.5

EAN: 5701581099043 TUN: 5061479 Item Number: 21841031 Pcs Per Master Carton: 3 Sales Box Height (cm): 25 Sales Box Width(cm): 25 Sales Box Depth (cm): 10 Sales Box Volume m³: 0.0062 Product net weight (kg): 1.705