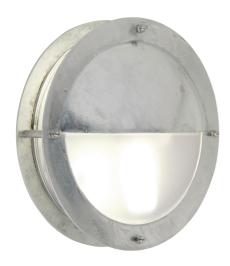

## MALTE | WALL LIGHT | GALVANIZED

21841031

Voltage (V): 230 Volt IP degree: IP54 Maximum bulb wattage (W): 60W Class (Class 1, Class 2, Class 3):

Class 1 (Earth contact)
Bulb base: E27

Parallel connection: True

• Build-in parallel connection • Durable material that is well-suited for harsh weather
• 15 year warranty on extensive corrosion

Simple, stylish and inviting wall light in galvanised steel from Nordlux, which can withstand most outdoor environments. The light is suitable for the front door, the fence or in the stairwell, where good light is required.

The galvanised finish makes the light fixture resistant to the Nordic climate. We recommend light fixtures in galvanised steel for coastal areas