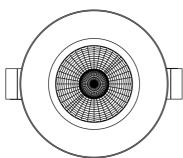

#### DESCRIPTION

Fremont is a recessed LED spotlight with dimmable LEDs that can be tilted for a directional light.

Fremont has a long lifespan of 20,000 hours and emits a pleasant warm white light (2700 kelvin).

#### APPEARANCE

Base: Black Paint