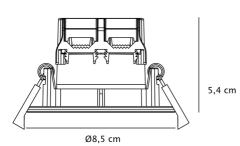

#### DIMENSION

- Height: 54mm
- Diameter: 85mm
- Mimimum cavity depth: 68mm
- Cut out size: 72mm
- Weight: .11kg