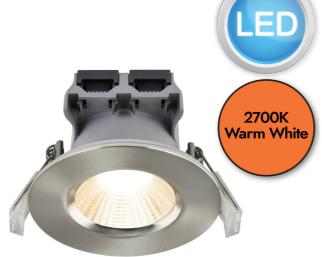

## Nordlux - Fremont 1-Kit IP65 2700K - 2310026032 - LED Steel IP65 Bathroom Recessed Ceiling Downlight

### DESCRIPTION

Fremont is a recessed LED spotlight with dimmable LEDs that can be tilted for a directional light.

Fremont has a long lifespan of 20,000 hours and emits a pleasant warm white light (2700 kelvin).

The high protection rating (IP65) means the spotlight is suitable for the bathroom.

# LIGHT SOURCE

- Lamp included: Yes
- Lamp detail: 4.5W LED (included)
- Dimmable
- Kelvin: 2700K (Warm White)
- Lumens: 345Lm
- Lamp hours: 25,000Hrs
- Colour render index: 80CRI
- Energy class: F
- Switch: No