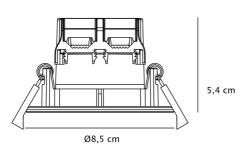

### DIMENSION

- Height: 54mm
- Diameter: 85mm
- Mimimum cavity depth: 68mm
- Cut out size: 72mm
- Weight: .11kg