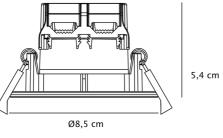

### **DIMENSION**

Height: 54mmDiameter: 85mm

• Mimimum cavity depth: 68mm

Cut out size: 72mmWeight: .34kg