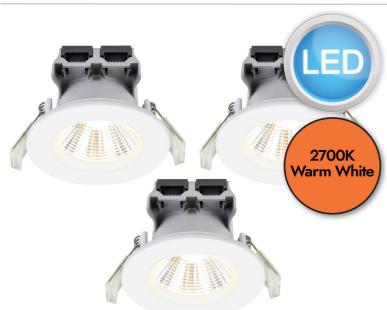

# Nordlux - Set of 3 Fremont 3-Kit IP65 2700K - 2310036001 - LED White IP65 Bathroom Recessed Ceiling Downlights

#### **DESCRIPTION**

Fremont is a recessed LED spotlight with dimmable LEDs that can be tilted for a directional light.

Fremont has a long lifespan of 20,000 hours and emits a pleasant warm white light (2700 kelvin).

## **LIGHT SOURCE**

· Lamp included: Yes

• Lamp detail: 3 x 4.5W LED (included)

Dimmable

• Kelvin: 2700K (Warm White)

• Lumens: 345Lm

Lamp hours: 25,000Hrs

• Colour render index: 80CRI