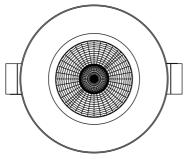

#### APPEARANCE

Base: Black Paint

#### DIMENSION

- Height: 54mm
- Diameter: 85mm
- Mimimum cavity depth: 68mm
- Cut out size: 72mm
- Weight: .34kg