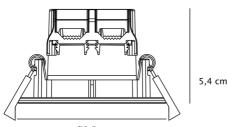

#### DIMENSION

- Height: 54mm
- Diameter: 85mm
- Mimimum cavity depth: 68mm
- Cut out size: 72mm
- Weight: .34kg