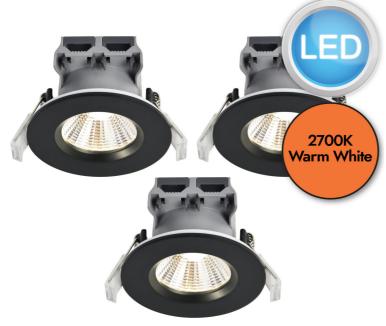

## Nordlux - Set of 3 Fremont 3-Kit IP65 2700K - 2310036003 - LED Black IP65 Bathroom Recessed Ceiling Downlights

### DESCRIPTION

Fremont is a recessed LED spotlight with dimmable LEDs that can be tilted for a directional light.

Fremont has a long lifespan of 20,000 hours and emits a pleasant warm white light (2700 kelvin).

The high protection rating (IP65) means the spotlight is suitable for the bathroom.