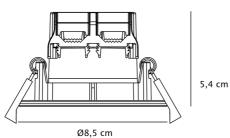

#### DIMENSION

- Height: 54mm
- Diameter: 85mm
- Mimimum cavity depth: 68mm
- Cut out size: 72mm
- Weight: .11kg