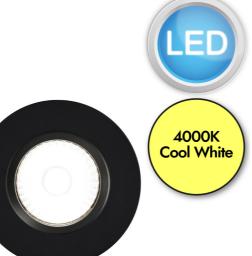

### Nordlux - Fremont 1-Kit IP65 4000K - 2310046003 - LED Black IP65 Bathroom Recessed Ceiling Downlight

## DESCRIPTION

Fremont is a recessed LED spotlight with dimmable LEDs that can be tilted for a directional light.

Fremont has a long lifespan of 20,000 hours and emits a cold white light (4000 kelvin).

The high protection rating (IP65) means the spotlight is suitable for the bathroom.

#### APPEARANCE

Base: Black Paint

# LIGHT SOURCE

- Lamp included: Yes
- Lamp detail: 4.5W LED (included)
- Dimmable
- Kelvin: 4000K (Cool White)
- Lumens: 380Lm
- Lamp hours: 25,000Hrs
- Colour render index: 80CRI
- Energy class: F
- Switch: No