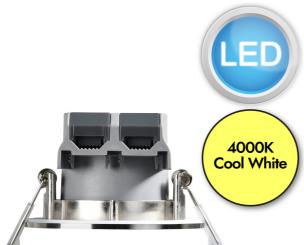

#### **DESCRIPTION**

Fremont is a recessed LED spotlight with dimmable LEDs that can be tilted for a directional light.

Fremont has a long lifespan of 20,000 hours and emits a cold white light (4000 kelvin).

The high protection rating (IP65) means the spotlight is suitable for the bathroom.

# **LIGHT SOURCE**

· Lamp included: Yes

• Lamp detail: 4.5W LED (included)

Dimmable

• Kelvin: 4000K (Cool White)

• Lumens: 380Lm

• Lamp hours: 25,000Hrs

• Colour render index: 80CRI