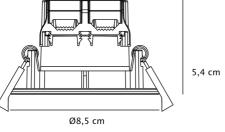

#### **DIMENSION**

Height: 54mmDiameter: 85mm

· Mimimum cavity depth: 68mm

Cut out size: 72mmWeight: .34kg