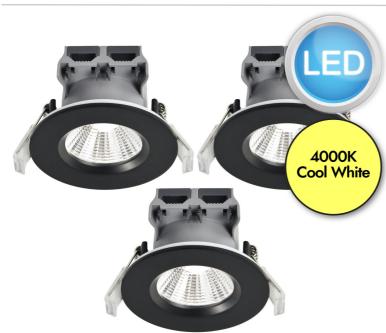

# Nordlux - Set of 3 Fremont 3-Kit IP65 4000K - 2310056003 - LED Black IP65 Bathroom Recessed Ceiling Downlights

#### **DESCRIPTION**

Fremont is a recessed LED spotlight with dimmable LEDs that can be tilted for a directional light.

Fremont has a long lifespan of 20,000 hours and emits a cold white light (4000 kelvin).

# **APPEARANCE**

· Base: Black Paint

# **LIGHT SOURCE**

· Lamp included: Yes

• Lamp detail: 3 x 4.5W LED (included)

Dimmable

• Kelvin: 4000K (Cool White)

• Lumens: 380Lm

· Lamp hours: 25,000Hrs

• Colour render index: 80CRI