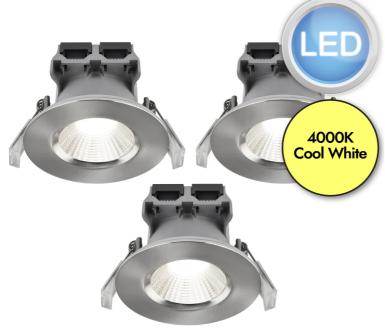

#### Nordlux - Set of 3 Fremont 3-Kit IP65 4000K - 2310056032 - LED Steel IP65 Bathroom Recessed Ceiling Downlights

### DESCRIPTION

Fremont is a recessed LED spotlight with dimmable LEDs that can be tilted for a directional light.

Fremont has a long lifespan of 20,000 hours and emits a cold white light (4000 kelvin).

The high protection rating (IP65) means the spotlight is suitable for the bathroom.

## LIGHT SOURCE

- · Lamp included: Yes
- Lamp detail: 3 x 4.5W LED (included)
- Dimmable
- Kelvin: 4000K (Cool White)
- Lumens: 380Lm
- Lamp hours: 25,000Hrs
- Colour render index: 80CRI
- · Energy class: F
- Switch: No