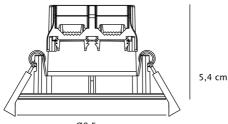

#### DIMENSION

- Height: 54mm
- Diameter: 85mm
- Mimimum cavity depth: 68mm
- Cut out size: 72mm
- Weight: .34kg