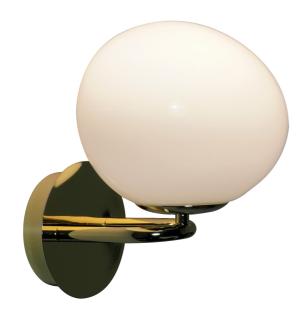

# Nordlux - Shapes - 2320321035 - Brass Opal Glass Plug In Wall Light

# DESCRIPTION

The Shapes series by Danish designer Maria Berntsen draws inspiration from elegant, organically shaped jewellery. The opal glass shade has a unique, asymmetrical form that plays beautifully together with the shiny brass base and creates a refined and intriguing look. The lamp emits a soft, diffused light through the mouth-blown glass shade.

## APPEARANCE

- Base: Polished Brass Plate
- Shade: Opal Glass

## DIMENSION

- Height: 260mm
- Width: 225mm
- · Depth: 230mm
- Weight: 1.1kg