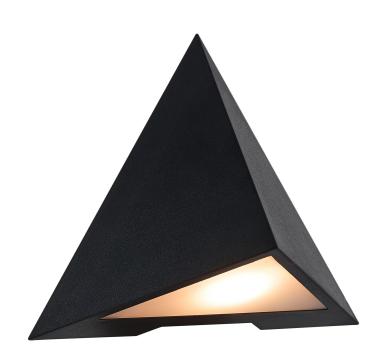

### DESCRIPTION

Konit has a sharp and geometric design with a triangle shade that elegantly diffuses the light downwards. The design language is modern and unique, making this outdoor lamp interesting to look at from all angles.

# APPEARANCE

- Base: Matt Black Plastic
- Shade: Frosted Acrylic