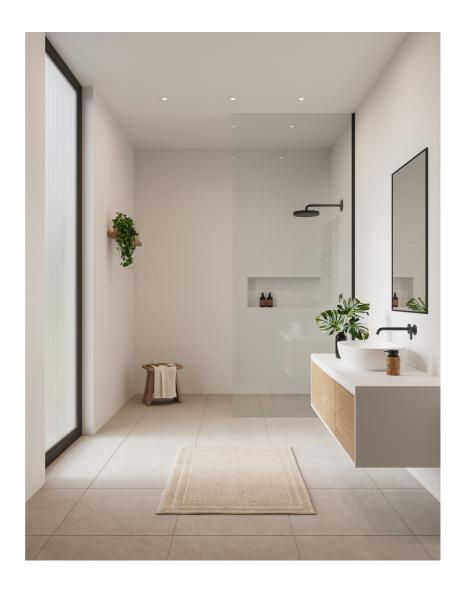

- Easy push-in installation without springs or brackets Can be mounted directly into insulation Suitable for deep ceilings
- Directional light (15 degree tilt) Parallel connection possible Suitable for bathrooms

Umberto is an elegant downlight that is very easy to install without any springs or brackets – making it ideal for even deep ceilings and various materials.

Umberto requires a regular GU10 bulb and can be adjusted for a directional light. The high IP rating (IP44) means it is also suitable for the bathroom