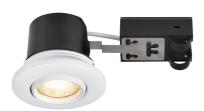

## **UMBERTO | DOWNLIGHT | WHITE**

2210100001

Voltage (V): 220-240 Volt

IP degree: IP44

Maximum bulb wattage (W): LED

7,5W

Class (Class 1, Class 2, Class 3):

Class 2 (Double isolated) Bulb base: GU10

Parallel connection: True

Primary material: Metal

Primary material: Metal Secondary material: Plastic

Color: White

Height (cm): 8 Width (cm): 9.6 Tilt Angle (°): 15

EAN: 5704924012501 TUN: 2277021

Item Number: 2210100001 Pcs Per Master Carton: 6 Sales Box Height (cm): 8.4 Sales Box Width(cm): 19.4 Sales Box Depth (cm): 10.3 Sales Box Volume m³: 0.0017 Product net weight (kg): 0.189

- Easy push-in installation without springs or brackets Can be mounted directly into insulation Suitable for deep ceilings
- Directional light (15 degree tilt) Parallel connection possible Suitable for bathrooms

Umberto is an elegant downlight that is very easy to install without any springs or brackets – making it ideal for even deep ceilings and various materials.

Umberto requires a regular GU10 bulb and can be adjusted for a directional light. The high IP rating (IP44) means it is also suitable for the bathroom