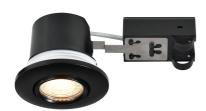

## UMBERTO | DOWNLIGHT | BLACK

2210100003

Voltage (V): 220-240 Volt

IP degree: IP44

Maximum bulb wattage (W): LED

7,5W

Class (Class 1, Class 2, Class 3):

Class 2 (Double isolated) Bulb base: GU10

Parallel connection: True

Primary material: Metal

Secondary material: Plastic Color: Black

Height (cm): 8 Width (cm): 9.6 Tilt Angle (°): 15

EAN: 5704924012518 TUN: 2277023

Item Number: 2210100003 Pcs Per Master Carton: 6 Sales Box Height (cm): 8.4 Sales Box Width(cm): 19.4 Sales Box Depth (cm): 10.3 Sales Box Volume m³: 0.0017 Product net weight (kg): 0.19

- Easy push-in installation without springs or brackets Can be mounted directly into insulation Suitable for deep ceilings
- Directional light (15 degree tilt) Parallel connection possible Suitable for bathrooms

Umberto is an elegant downlight that is very easy to install without any springs or brackets – making it ideal for even deep ceilings and various materials.

Umberto requires a regular GU10 bulb and can be adjusted for a directional light. The high IP rating (IP44) means it is also suitable for the bathroom