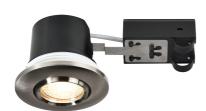

## UMBERTO | DOWNLIGHT | NICKEL

2210100055

Voltage (V): 220-240 Volt

IP degree: IP44

Maximum bulb wattage (W): LED

7,5W

Class (Class 1, Class 2, Class 3):

Class 2 (Double isolated) Bulb base: GU10

Parallel connection: True

Primary material: Metal Secondary material: Plastic Color: Nickel Height (cm): 8 Width (cm): 9.6 Tilt Angle (°): 15

EAN: 5704924012525 TUN: 2277016

Item Number: 2210100055 Pcs Per Master Carton: 6 Sales Box Height (cm): 8.4 Sales Box Width(cm): 19.4 Sales Box Depth (cm): 10.3 Sales Box Volume m³: 0.0017 Product net weight (kg): 0.191

• Easy push-in installation without springs or brackets • Can be mounted directly into insulation • Suitable for deep ceilings

• Directional light (15 degree tilt) • Parallel connection possible • Suitable for bathrooms

Umberto is an elegant downlight that is very easy to install without any springs or brackets – making it ideal for even deep ceilings and various materials.

Umberto requires a regular GU10 bulb and can be adjusted for a directional light. The high IP rating (IP44) means it is also suitable for the bathroom