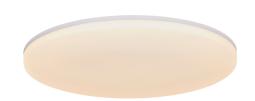

## **VIC | CEILING LIGHT | WHITE**

nordlux®

2210226001

Voltage (V): 220-240 Volt IP degree: IP40 Class (Class 1, Class 2, Class 3): Class 2 (Double isolated) Bulb base: LED Module

Parallel connection: False

Primary material: Plastic Length of the cable (cm): 15 Color: White Height (cm): 4 Shade Diameter (cm): 29

EAN: 5704924012662 TUN: 2277027 Item Number: 2210226001 Pcs Per Master Carton: 6 Sales Box Height (cm): 29 Sales Box Width(cm): 29 Sales Box Depth (cm): 5 Sales Box Volume m³: 0.0042 Product net weight (kg): 0.36

Brightness of light (Lumen): 2100 Color Temperature (K): 3000K Energy Class: E

• Integrated LED with high light output • Easy installation
• Slim design • 5 year LED guarantee

Vic is a series of classic ceiling lights in a very slim design. The integrated LED module uniformly illuminates the surface with a very high lumen output, creating a practical light.