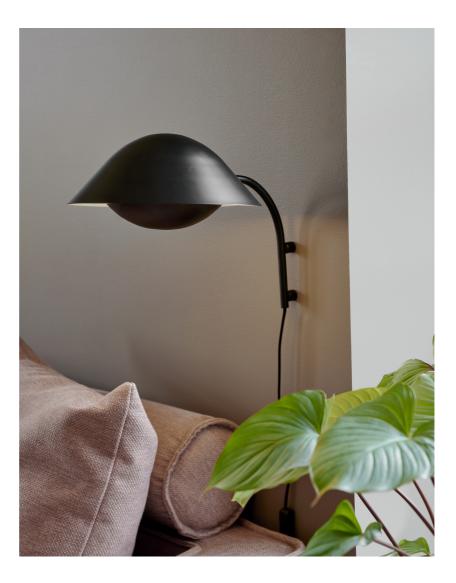

 Organically shaped wall lamp in Nordic design • Non-visible light source for an indirect light
• Removeable lower shade for easy change of bulb

Freya is a family of organically shaped lights in a Nordic contemporary design. The almost oversized top shade embraces the lower and completes the elegant silhouette - while at the same time covering the light source for a comfortable light.