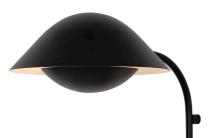

 Organically shaped wall lamp in Nordic design • Non-visible light source for an indirect light
• Removeable lower shade for easy change of bulb

Freya is a family of organically shaped lights in a Nordic contemporary design. The almost oversized top shade embraces the lower and completes the elegant silhouette - while at the same time covering the light source for a comfortable light.