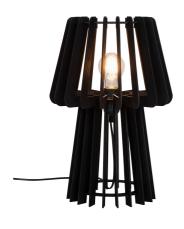

## **GROA | TABLE LAMP | BLACK**

2213155003

nordlux®

Voltage (V): 220-240 Volt IP degree: IP20 Maximum bulb wattage (W): 40W Class (Class 1, Class 2, Class 3): Class 2 (Double isolated) Bulb base: E27 Switch placement: On the cable Parallel connection: False

Primary material: Wood Color of the cable: Black Length of the cable (cm): 150 Surface material of the cable: Plastic Is the cable replaceable: False Color: Black Height (cm): 40 Width (cm): 26 Shade Diameter (cm): 26 Outdoor base dimension (cm): 19 Lenght (cm): 26

Natural and soft design bringing nature inside 
Wooden structure creates beautiful light
and shadow play

• Create your own design expression with a decorative bulb • Easy self-assembly

Groa is an open table lamp, where the wooden structure invites nature inside and creates a beautiful interplay of light and shadow. The airy design lets the light spread into the room in the most beautiful way. Create your own design expression by adding a decorative bulb.