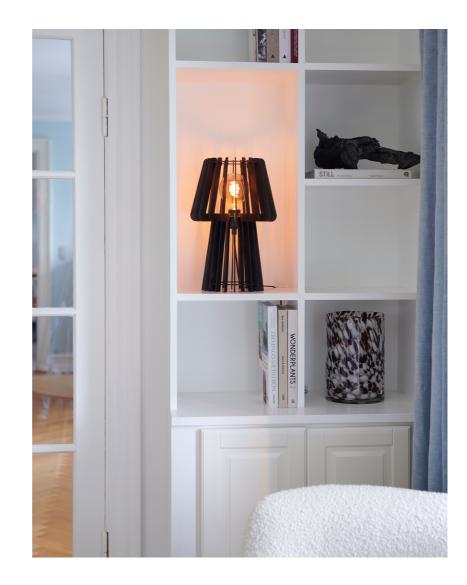

Natural and soft design bringing nature inside 
Wooden structure creates beautiful light
and shadow play

• Create your own design expression with a decorative bulb • Easy self-assembly

Groa is an open table lamp, where the wooden structure invites nature inside and creates a beautiful interplay of light and shadow. The airy design lets the light spread into the room in the most beautiful way. Create your own design expression by adding a decorative bulb.