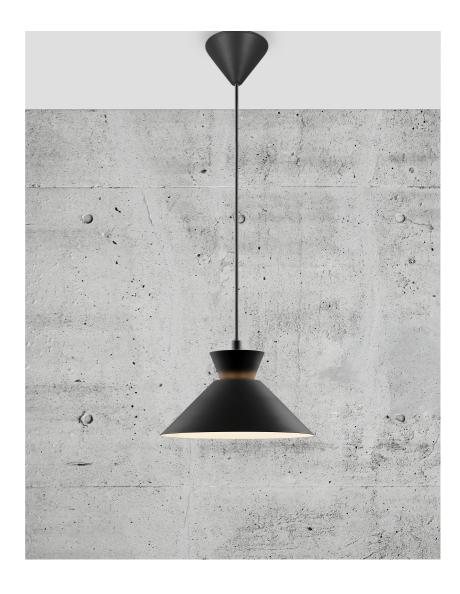

## **DIAL 25 | PENDANT | BLACK**

2213333003

Voltage (V): 220-240 Volt

IP degree: IP20

Maximum bulb wattage (W): 40W Class (Class 1, Class 2, Class 3):

Class 2 (Double isolated)

Bulb base: E27

Parallel connection: False

Primary material: Metal Color of the cable: Black Length of the cable (cm): 200 Surface material of the cable:

Plastic

Is the cable replaceable: False

Color: Black

Height (cm): 13.5 Width (cm): 25 Shade Diameter (cm): 25 Lenght (cm): 25

• Nordic simplicity with clean lines • Decorative uplight effect creating a floating vibe
• Updated look from the fifties and sixties

Dial is a modern and contemporary family inspired by distinctive lighting designs from the 50s. The style is Nordic and streamlined, with an open and geometric shape that allows for lots of light to shine through. The open shade creates a decorative uplight effect when the light is turned on.