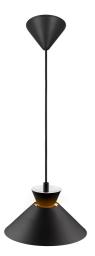

## **DIAL 25 | PENDANT | BLACK**

2213333003

Voltage (V): 220-240 Volt

IP degree: IP20

Maximum bulb wattage (W): 40W Class (Class 1, Class 2, Class 3):

Class 2 (Double isolated)

Bulb base: E27

Parallel connection: False

Primary material: Metal Color of the cable: Black Length of the cable (cm): 200 Surface material of the cable:

Plastic

Is the cable replaceable: False

Color: Black

Height (cm): 13.5 Width (cm): 25 Shade Diameter (cm): 25 Lenght (cm): 25

• Nordic simplicity with clean lines • Decorative uplight effect creating a floating vibe
• Updated look from the fifties and sixties

Dial is a modern and contemporary family inspired by distinctive lighting designs from the 50s. The style is Nordic and streamlined, with an open and geometric shape that allows for lots of light to shine through. The open shade creates a decorative uplight effect when the light is turned on.