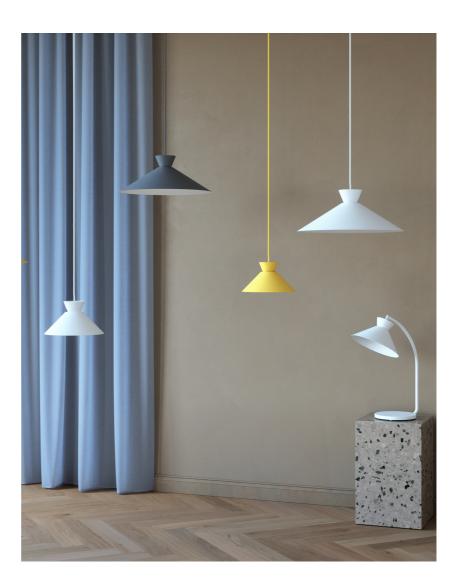

Nordic simplicity with clean lines • Decorative uplight effect creating a floating vibe
• Updated look from the fifties and sixties

Dial is a modern and contemporary family inspired by distinctive lighting designs from the 50s. The style is Nordic and streamlined, with an open and geometric shape that allows for lots of light to shine through. The open shade creates a decorative uplight effect when the light is turned on.