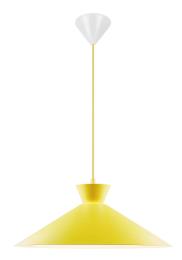

## DIAL 45 | PENDANT | YELLOW

2213353026

nordlux®

Voltage (V): 220-240 Volt IP degree: IP20 Maximum bulb wattage (W): 40W Class (Class 1, Class 2, Class 3): Class 2 (Double isolated) Bulb base: E27 Parallel connection: False

Primary material: Metal Color of the cable: Yellow Length of the cable (cm): 200 Surface material of the cable: Plastic Is the cable replaceable: False Color: Yellow Height (cm): 17.5 Width (cm): 45 Shade Diameter (cm): 45 Lenght (cm): 45

Nordic simplicity with clean lines • Decorative uplight effect creating a floating vibe
• Updated look from the fifties and sixties

Dial is a modern and contemporary family inspired by distinctive lighting designs from the 50s. The style is Nordic and streamlined, with an open and geometric shape that allows for lots of light to shine through. The open shade creates a decorative uplight effect when the light is turned on.