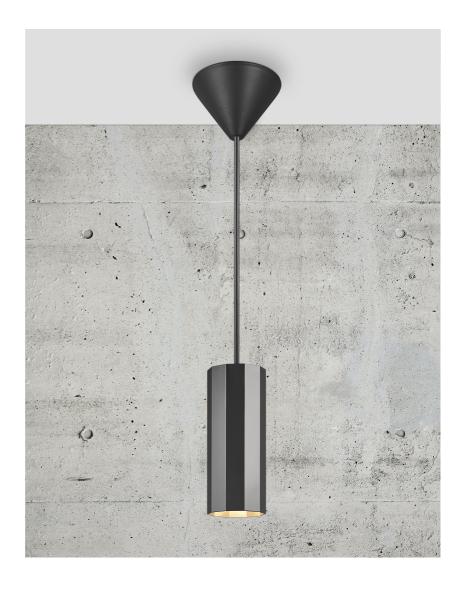

Minimalist and streamlined design • 10-sided profile giving a streamlined, yet soft look
Hang three or more lamps together in a line or cluster • Matte black

Alanis has a 10-sided profile that creates a unique design expression - streamlined and soft at the same time. The minimalistic pendant can be hung in a line or cluster of three lamps or more to create an interesting look in your decor.