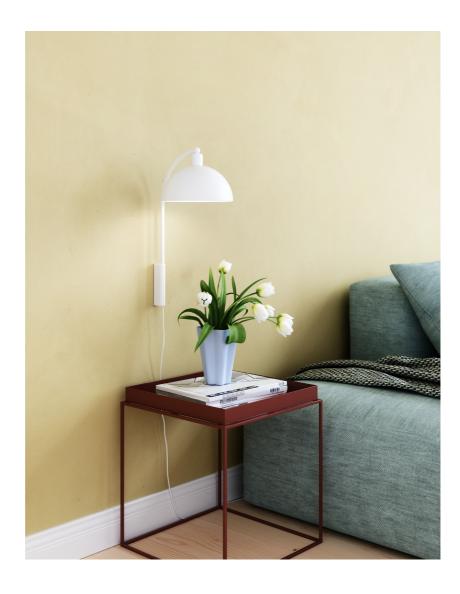

## • Contemporary and elegant style • Creates a soft downlight

With references to minimalist and timeless Scandinavian design, Ellen fits beautifully into most interior designs. The rounded shade creates an elegant and contemporary contrast to the lightweight frame and contributes visual volume and a wide field of light. The Ellen wall lamp is perfect for creating a soft and pleasant light next to your bed or sofa.