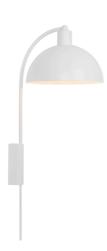

## **ELLEN 20 | WALL LIGHT | WHITE**

2213721001

Voltage (V): 220-240 Volt IP degree: IP20

Maximum bulb wattage (W): 40 Class (Class 1, Class 2, Class 3): Class 2 (Double isolated)

Bulb base: E14 Switch placement: On the cable

Primary material: Metal Color of the cable: White Length of the cable (cm): 150 Surface material of the cable:

Is the cable replaceable: False

Color: White

Height (cm): 43 Width (cm): 26 Shade Diameter (cm): 20 Shade Height (cm): 20

## • Contemporary and elegant style • Creates a soft downlight

With references to minimalist and timeless Scandinavian design, Ellen fits beautifully into most interior designs. The rounded shade creates an elegant and contemporary contrast to the lightweight frame and contributes visual volume and a wide field of light. The Ellen wall lamp is perfect for creating a soft and pleasant light next to your bed or sofa.