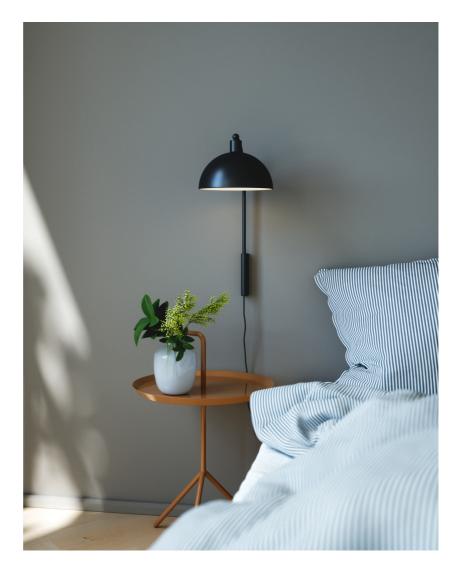

## Contemporary and elegant style Creates a soft downlight

With references to minimalist and timeless Scandinavian design, Ellen fits beautifully into most interior designs. The rounded shade creates an elegant and contemporary contrast to the lightweight frame and contributes visual volume and a wide field of light. The Ellen wall lamp is perfect for creating a soft and pleasant light next to your bed or sofa.