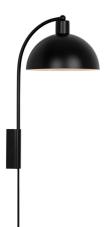

## ELLEN 20 | WALL LIGHT | BLACK

## nordlux®

2213721003

Voltage (V): 220-240 Volt IP degree: IP20 Maximum bulb wattage (W): 40 Class (Class 1, Class 2, Class 3): Class 2 (Double isolated) Bulb base: E14 Switch placement: On the cable

Primary material: Metal Color of the cable: Black Length of the cable (cm): 150 Surface material of the cable: Textile Is the cable replaceable: False Color: Black Height (cm): 43 Width (cm): 26 Shade Diameter (cm): 20 Shade Height (cm): 20

## Contemporary and elegant style Creates a soft downlight

With references to minimalist and timeless Scandinavian design, Ellen fits beautifully into most interior designs. The rounded shade creates an elegant and contemporary contrast to the lightweight frame and contributes visual volume and a wide field of light. The Ellen wall lamp is perfect for creating a soft and pleasant light next to your bed or sofa.