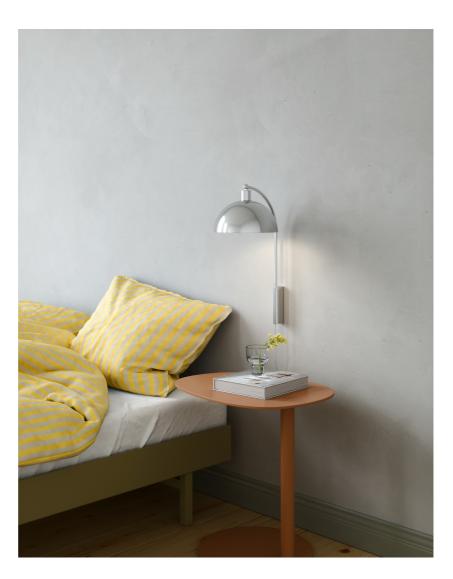

## ELLEN 20 | WALL LIGHT | CHROME

## Contemporary and elegant style Creates a soft downlight

With references to minimalist and timeless Scandinavian design, Ellen fits beautifully into most interior designs. The rounded shade creates an elegant and contemporary contrast to the lightweight frame and contributes visual volume and a wide field of light. The Ellen wall lamp is perfect for creating a soft and pleasant light next to your bed or sofa.