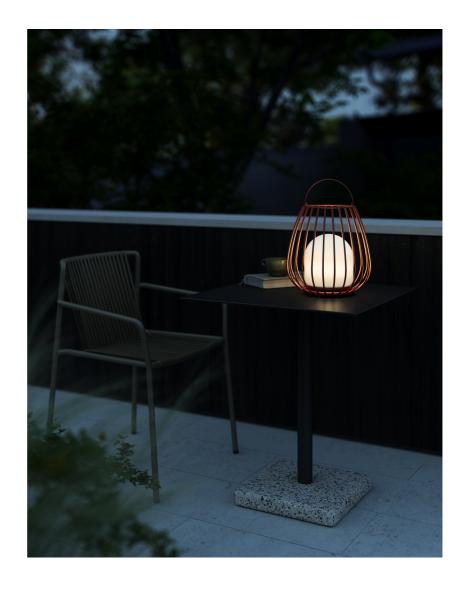

• Easy to bring everywhere (battery powered) • High lumen output (300 lumen) • 3-step Moodmaker™ • 5 year LED guarantee

Jim is designed by Danish design duo Says Who. The series has a rounded, airy silhouette and a practical handle that makes it easy to place wherever you need it. The portable lamp is battery powered and has Moodmaker<sup>TM</sup> functionality that makes it possible to adjust the light in three different light settings - perfect to set the right ambience on the terrace, balcony or in the garden.