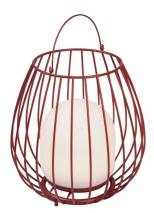

Primary material: Metal Secondary material: Plastic Color of the cable: White Length of the cable (cm): 100 Surface material of the cable:

Plastic

Suitable for Seaside: No

Color: Red

Height (cm): 30.3 Shade Diameter (cm): 16 Outdoor base dimension (cm): 14

• Easy to bring everywhere (battery powered) • High lumen output (300 lumen) • 3-step Moodmaker™ • 5 year LED guarantee

Jim is designed by Danish design duo Says Who. The series has a rounded, airy silhouette and a practical handle that makes it easy to place wherever you need it. The portable lamp is battery powered and has Moodmaker<sup>TM</sup> functionality that makes it possible to adjust the light in three different light settings - perfect to set the right ambience on the terrace, balcony or in the garden.