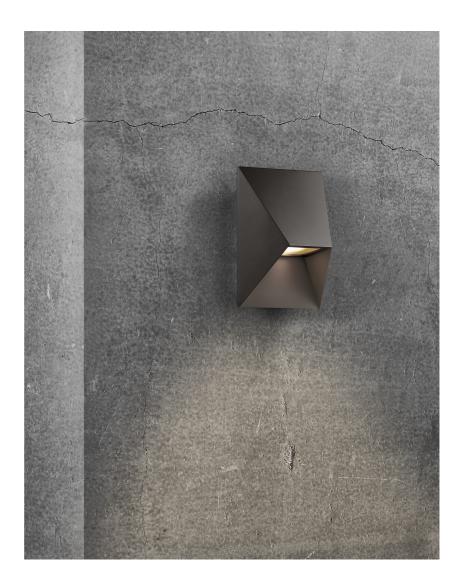

## PONTIO 15 | WALL LIGHT | BLACK

Architectural design 
Parallel connection possible
Elegant compact size

Pontio is a series of outdoor lights by Danish design duo Says Who in a streamlined, architectural design. The geometric shape adds a modern, yet timeless expression to your home - while the oblique shade provides a unique and interesting look from all angles. Matte, slightly textured surface in painted aluminium.