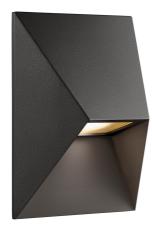

## PONTIO 15 | WALL LIGHT | BLACK

## nordlux®

2218171003

Voltage (V): 220-240 Volt IP degree: IP54 Maximum bulb wattage (W): 25W Class (Class 1, Class 2, Class 3): Class 1 (Earth contact) Bulb base: GU10 Parallel connection: True

Primary material: Aluminium Suitable for Seaside: No Color: Black Height (cm): 19 Width (cm): 15 Lenght (cm): 15

Architectural design 
Parallel connection possible
Elegant compact size

Pontio is a series of outdoor lights by Danish design duo Says Who in a streamlined, architectural design. The geometric shape adds a modern, yet timeless expression to your home - while the oblique shade provides a unique and interesting look from all angles. Matte, slightly textured surface in painted aluminium.